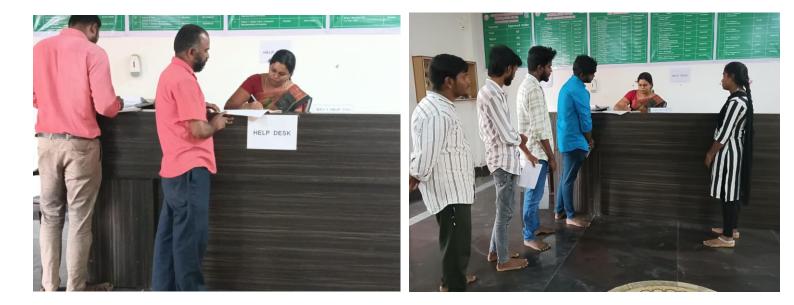

### Introduction:

The Government Polytechnic College in Vanavasi has been established a Help Desk at a main entrance to streamline student services and enhance administrative efficiency. The Help Desk is designed to be a singlepoint of contact for addressing student queries, public queries, managing grievances, and providing guidance on academic and administrative matters.

### Location and Infrastructure:

- The Help Desk is located at the college Main entrance for easy access.
- Proper seating arrangements are available for visitors and students.