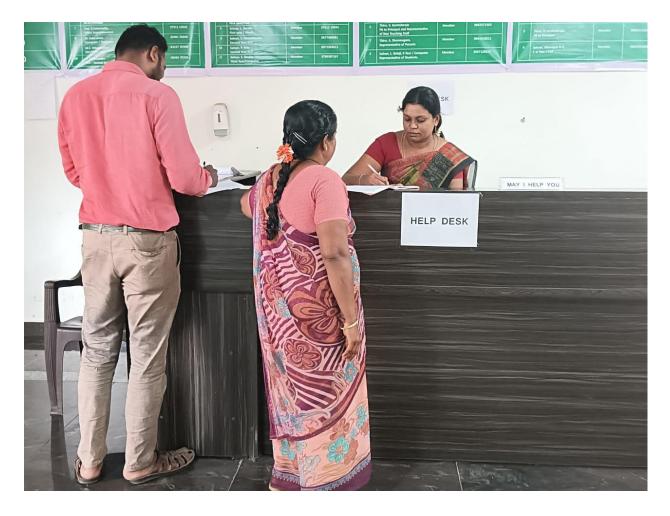

### Introduction:

The Government Polytechnic College in Vanavasi has been established a Help Desk at a main entrance to streamline student services and enhance administrative efficiency. The Help Desk is designed to be a singlepoint of contact for addressing student queries, public queries, managing grievances, and providing guidance on academic and administrative matters.

### Location and Infrastructure:

- The Help Desk is located at the college Main entrance for easy access.
- Proper seating arrangements are available for visitors and students.